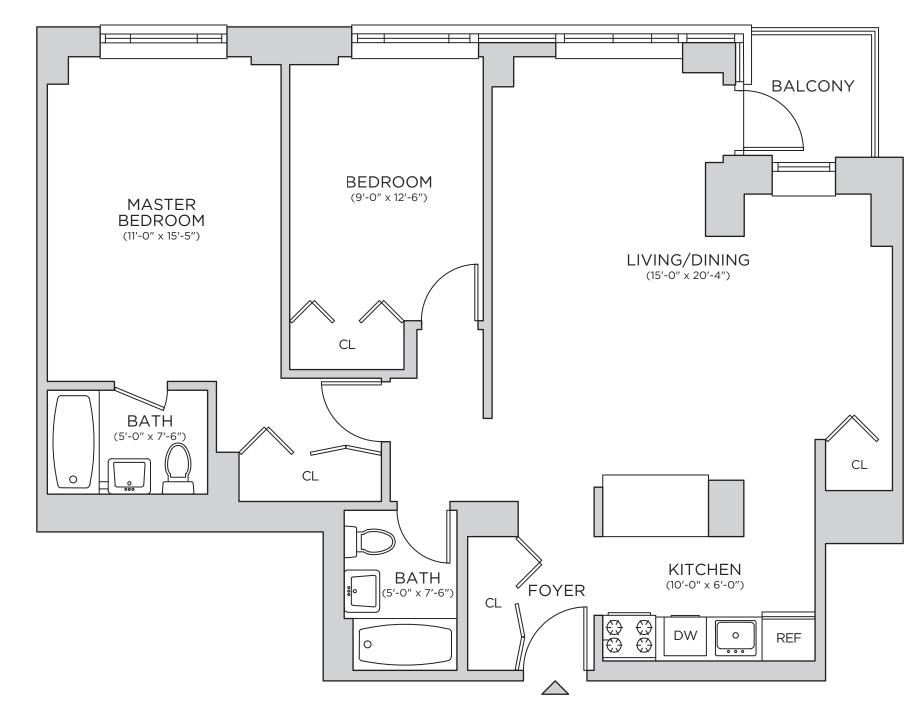

75 WEST END AVENUE, NEW YORK, NY 10028

**RIVER TOWER - UNIT C 16TH FLOOR - 25TH FLOOR** TWO BEDROOM / TWO BATHROOM

All information regarding the floor plan is from sources deemed reliable. However, The Brodsky Organization cannot assure its accuracy and bears no responsibility for any errors, omissions or misstatements. The plan is for approximate informational purposes only and should be used as such by the prospective renter. All dimensions are approximate and should be the mean addition and the for the formational should be used as the formation of the should be the mean addition and the formation of the should be the mean addition of the should be additional the should be used as such by the prospective and the should be used as such by the prospective and the should be used as the should be the mean addition of the should be additional the should be addit re-measured by the prospective renter for absolute accuracy.