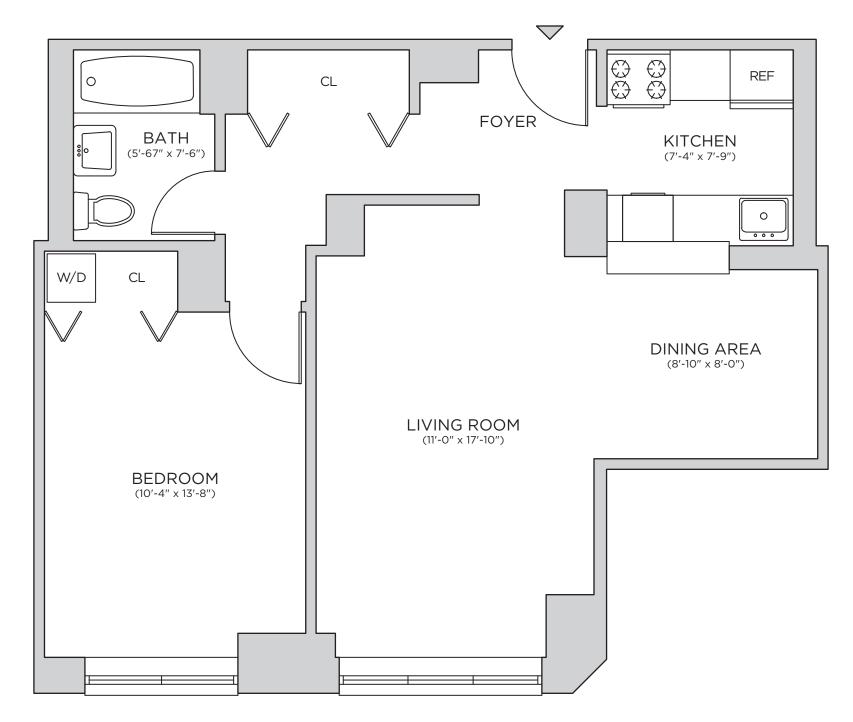

WEST END TOWERS

75 WEST END AVENUE, NEW YORK, NY 10028

## **PARK TOWER - UNIT A 16TH FLOOR - 24TH FLOOR** ONE BEDROOM / TONE BATHROOM

4

All information regarding the floor plan is from sources deemed reliable. However, The Brodsky Organization cannot assure its accuracy and bears no responsibility for any errors, omissions or misstatements. The plan is for approximate informational purposes only and should be used as such by the prospective renter. All dimensions are approximate and should be the monomed of the protective for the form before the form the source of the statement of the form the form the form the renter. re-measured by the prospective renter for absolute accuracy.