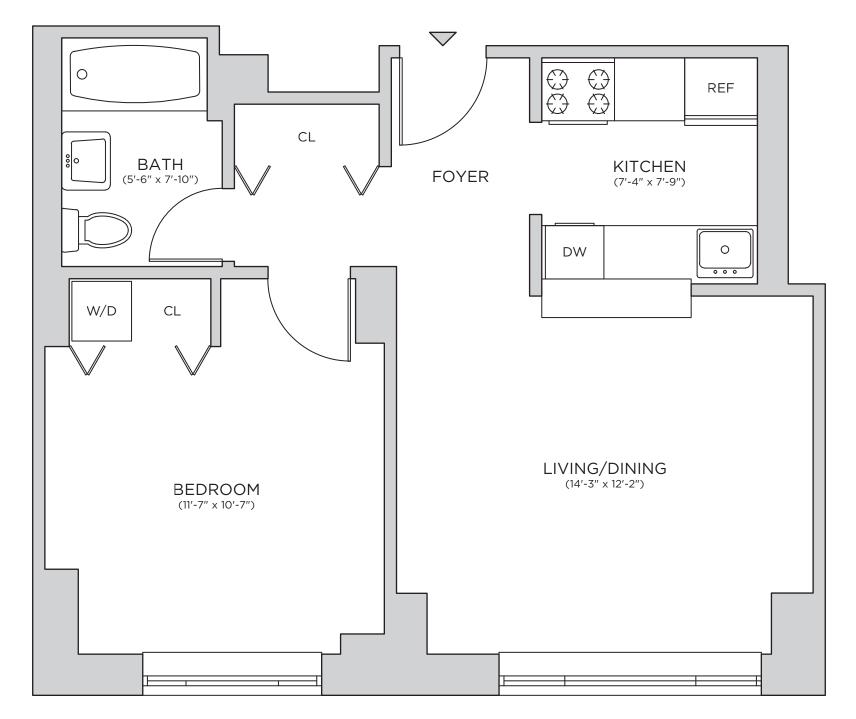

75 WEST END AVENUE, NEW YORK, NY 10028

## **CITY TOWER - UNIT N 3RD FLOOR - 6TH FLOOR** ONE BEDROOM / ONE BATHROOM

All information regarding the floor plan is from sources deemed reliable. However, The Brodsky Organization cannot assure its accuracy and bears no responsibility for any errors, omissions or misstatements. The plan is for approximate informational purposes only and should be used as such by the prospective renter. All dimensions are approximate and should be the mean of the plant and the for about the formational source where the plant and the formation of the source renter and others are the formation of the source of the source of the source renter and the source of the source re-measured by the prospective renter for absolute accuracy.