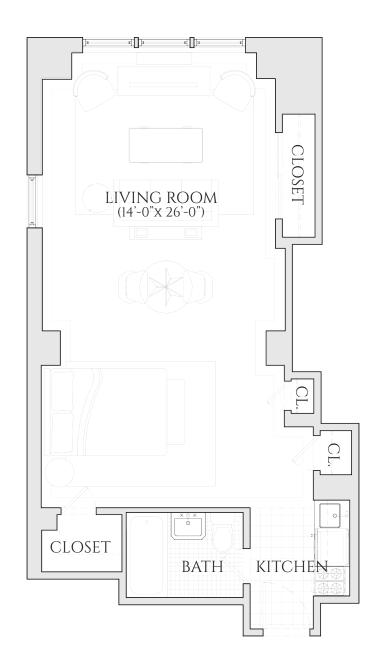

# THE BEAUX ARTS NO. 307 EAST 44TH STREET

### RESIDENCE 01 | FLOORS 2-12 STUDIO | ONE BATHROOM

ALL INFORMATION REGARDING THE FLOOR PLAN IS FROM SOURCES DEEMED RELIABLE. HOWEVER, THE BRODSKY ORGANIZATION CANNOT ASSURE ITS ACCURACY AND BEARS NO RESPONSIBILITY FOR ANY ERRORS, OMISSIONS OR MISSTATEMENTS. THE PLAN IS FOR APPROXIMATE INFORMATIONAL PURPOSES ONLY AND SHOULD BE USED AS SUCH BY THE PROSPECTIVE RENTER. ALL DIMENSIONS ARE APPROXIMATE AND SHOULD BE RE-MEASURED BY THE PROSPECTIVE RENTER FOR ABSOLUTE ACCURACY.