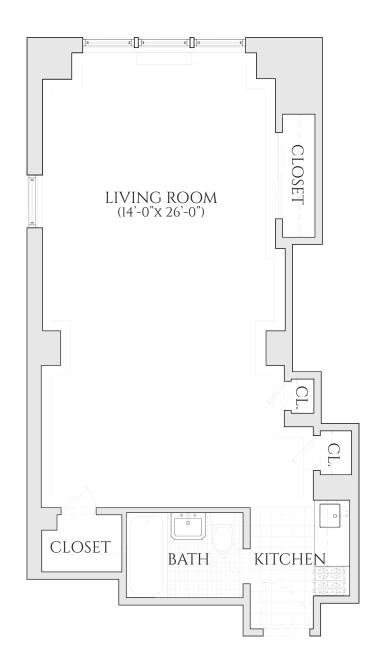

# THE BEAUX ARTS NO. 307 EAST 44TH STREET

### RESIDENCE 01 | FLOORS 2-12 STUDIO | ONE BATHROOM

ALL INFORMATION REGARDING THE FLOOR PLAN IS FROM SOURCES DEEMED RELIABLE. HOWEVER, THE BRODSKY ORGANIZATION CANNOT ASSURE ITS ACCURACY AND BEARS NO RESPONSIBILITY FOR ANY ERRORS, OMISSIONS OR MISSTATEMENTS. THE PLAN IS FOR APPROXIMATE INFORMATIONAL PURPOSES ONLY AND SHOULD BE USED AS SUCH BY THE PROSPECTIVE RENTER. ALL DIMENSIONS ARE APPROXIMATE AND SHOULD BE RE-MEASURED BY THE PROSPECTIVE RENTER FOR ABSOLUTE ACCURACY.

## THE BEAUX ARTS NO. 307 EAST 44TH STREET

TOTAL SQUARE FOOTAGE: 472 SF

RESIDENCE 01 | FLOORS 2-12 STUDIO | ONE BATHROOM

ALL INFORMATION REGARDING THE FLOOR PLAN IS FROM SOURCES DEEMED RELIABLE. HOWEVER, THE BRODSKY ORGANIZATION CANNOT ASSURE ITS ACCURACY AND BEARS NO RESPONSIBILITY FOR ANY ERRORS, OMISSIONS OR MISSTATEMENTS. THE PLAN IS FOR APPROXIMATE INFORMATIONAL PURPOSES ONLY AND SHOULD BE USED AS SUCH BY THE PROSPECTIVE RENTER. ALL DIMENSIONS ARE APPROXIMATE AND SHOULD BE RE-MEASURED BY THE PROSPECTIVE RENTER FOR ABSOLUTE ACCURACY.