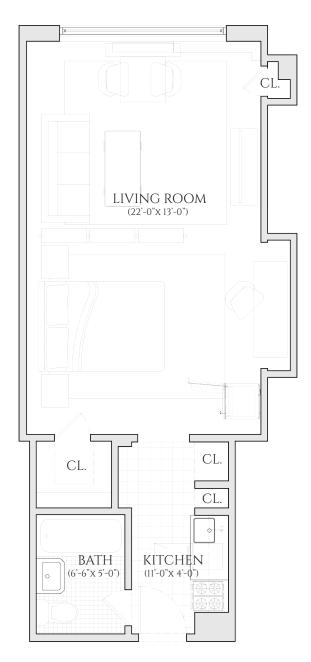

# THE BEAUX ARTS NO. 310 EAST 44TH STREET

#### RESIDENCE 21 | FLOORS 2-12 studio | ONE bathroom

ALLINFORMATION REGARDING THE FLOOR PLAN IS FROM SOURCES DEEMED RELIABLE. HOWEVER, THE BRODSKY ORGANIZATION CANNOT ASSURE ITS ACCURACY AND BEARS NO RESPONSIBILITY FOR ANY ERRORS, OMISSIONS OR MISSTATEMENTS. THE PLAN IS FOR APPROXIMATE INFORMATIONAL PURPOSES ONLY AND SHOULD BE USED AS SUCH BY THE PROSPECTIVE RENTER. ALL DIMENSIONS ARE APPROXIMATE AND SHOULD BE RE-MEASURED BY THE PROSPECTIVE RENTER FOR ABSOLUTE ACCURACY.