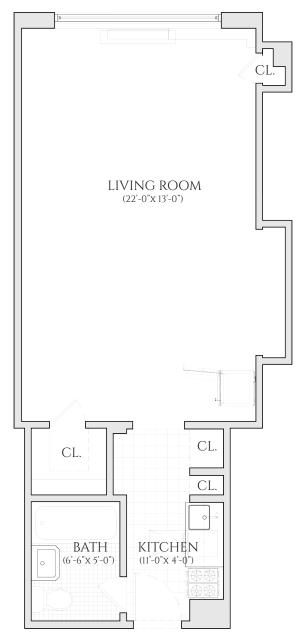

# THE BEAUX ARTS NO. 310 EAST 44TH STREET

total square footage: 415 sf

### RESIDENCE 21 | FLOORS 2-12 studio | ONE bathroom

ALLINFORMATION REGARDING THE FLOOR PLANIS FROM SOURCES DEEMED RELIABLE. HOWEVER, THE BRODSKY ORGANIZATION CANNOT ASSURE ITS ACCURACY AND BEARS NO RESPONSIBILITY FOR ANY ERRORS, OMISSIONS OR MISSTATEMENTS. THE PLAN IS FOR APPROXIMATE INFORMATIONAL PURPOSES ONLY AND SHOULD BE USED AS SUCH BY THE PROSPECTIVE RENTER. ALL DIMENSIONS ARE APPROXIMATE AND SHOULD BE RE-MEASURED BY THE PROSPECTIVE RENTER FOR ABSOLUTE ACCURACY.