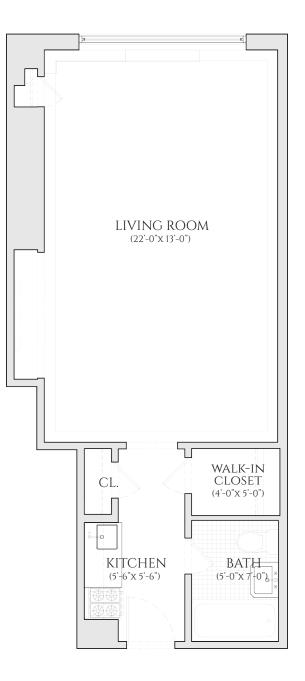

# THE BEAUX ARTS NO. 307 EAST 44TH STREET

### total square footage: 415 sf RESIDENCE 03 | FLOORS 2-12 STUDIO | ONE BATHROOM

ALLINFORMATION REGARDING THE FLOOR PLANIS FROM SOURCES DEEMED RELIABLE. HOWEVER, THE BRODSKY ORGANIZATION CANNOT ASSURE ITS ACCURACY AND BEARS NO RESPONSIBILITY FOR ANY ERRORS, OMISSIONS OR MISSTATEMENTS. THE PLAN IS FOR APPROXIMATE INFORMATIONAL PURPOSES ONLY AND SHOULD BE USED AS SUCH BY THE PROSPECTIVE RENTER. ALL DIMENSIONS ARE APPROXIMATE AND SHOULD BE RE-MEASURED BY THE PROSPECTIVE RENTER FOR ABSOLUTE ACCURACY.