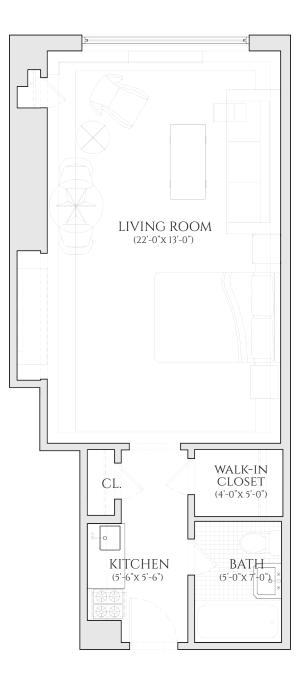

### THE BEAUX ARTS NO. 307 EAST 44TH STREET

#### RESIDENCE 03 | FLOORS 2-12 Studio | one bathroom

ALLINFORMATION REGARDING THE FLOOR PLANIS FROM SOURCES DEEMED RELIABLE. HOWEVER, THE BRODSKY ORGANIZATION CANNOT ASSURE ITS ACCURACY AND BEARS NO RESPONSIBILITY FOR ANY ERRORS, OMISSIONS OR MISSTATEMENTS. THE PLAN IS FOR APPROXIMATE INFORMATIONAL PURPOSES ONLY AND SHOULD BE USED AS SUCH BY THE PROSPECTIVE RENTER. ALL DIMENSIONS ARE APPROXIMATE AND SHOULD BE RE-MEASURED BY THE PROSPECTIVE RENTER FOR ABSOLUTE ACCURACY.