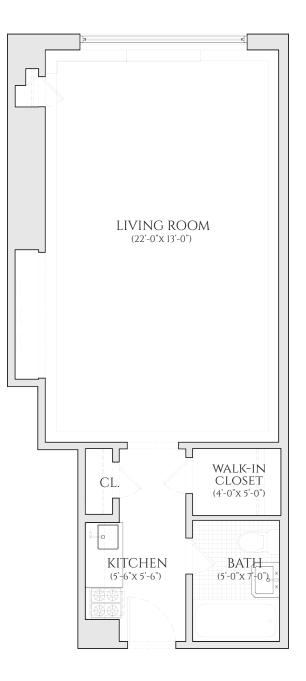

# THE BEAUX ARTS NO. 307 EAST 44TH STREET

#### RESIDENCE 03 | FLOORS 2-12 Studio | one bathroom

ALLINFORMATION REGARDING THE FLOOR PLANIS FROM SOURCES DEEMED RELIABLE. HOWEVER, THE BRODSKY ORGANIZATION CANNOT ASSURE ITS ACCURACY AND BEARS NO RESPONSIBILITY FOR ANY ERRORS, OMISSIONS OR MISSTATEMENTS. THE PLAN IS FOR APPROXIMATE INFORMATIONAL PURPOSES ONLY AND SHOULD BE USED AS SUCH BY THE PROSPECTIVE RENTER. ALL DIMENSIONS ARE APPROXIMATE AND SHOULD BE RE-MEASURED BY THE PROSPECTIVE RENTER FOR ABSOLUTE ACCURACY.