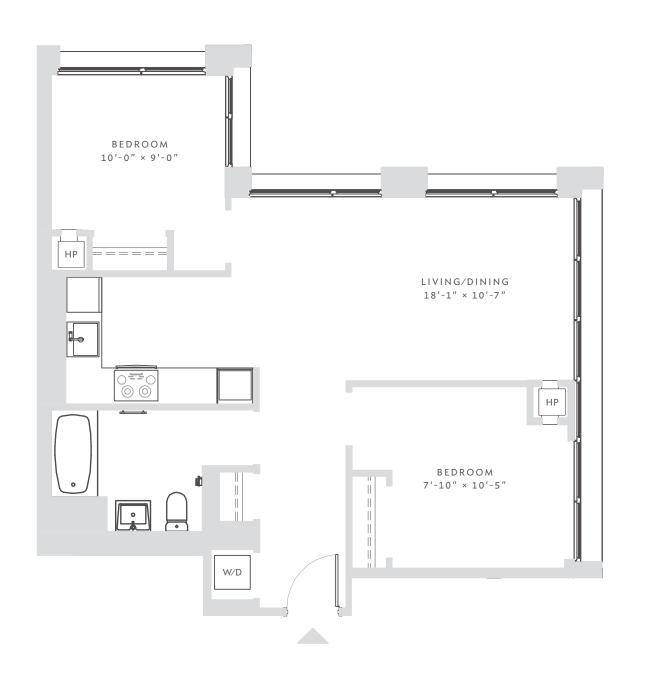

## ENCLAVE

AT THE CATHEDRAL

RESIDENCE 931-1231 2 BEDROOMS 1 BATH

APARTMENT zoned climate control floor-to-ceiling windows washer / dryer

galley kitchen
custom lighting
white quartzite counter tops
Grohe pullout sink faucets
stainless steel
Blomberg appliances

BATHROOM
Grohe fixtures
white quartzite counter tops
gray porcelain flooring
white subway tile shower with elegant Grohe fixtures

DATE RENT

AGENT

All information regarding the floor plan is from sources deemed reliable. However, The Brodsky Organization cannot assure its accuracy and bears no responsibility for any errors, omissions or misstatements. The plan is for approximate informational purposes only and should be used as such by the prospective renter. All dimensions are approximate and should be re-measured by the prospective renter for absolute accuracy.