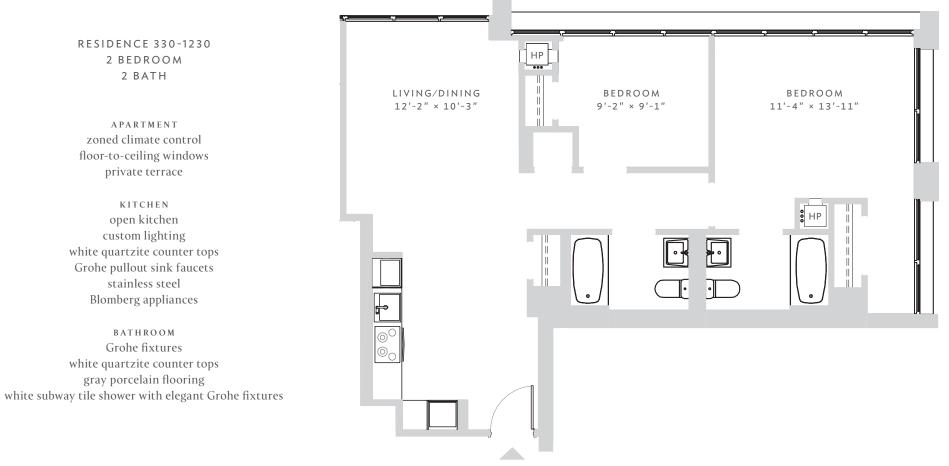

RESIDENCE 330-1230

2 BEDROOM 2 BATH

APARTMENT zoned climate control floor-to-ceiling windows private terrace

KITCHEN open kitchen custom lighting white quartzite counter tops Grohe pullout sink faucets stainless steel Blomberg appliances

BATHROOM Grohe fixtures white quartzite counter tops gray porcelain flooring

DATE RENT AGENT

All information regarding the floor plan is from sources deemed reliable. However, The Brodsky Organization cannot assure its accuracy and bears no responsibility for any errors, omissions or misstatements. The plan is for approximate informational purposes only and should be used as such by the prospective renter. All dimensions are approximate and should be re-measured by the prospective renter for absolute accuracy.