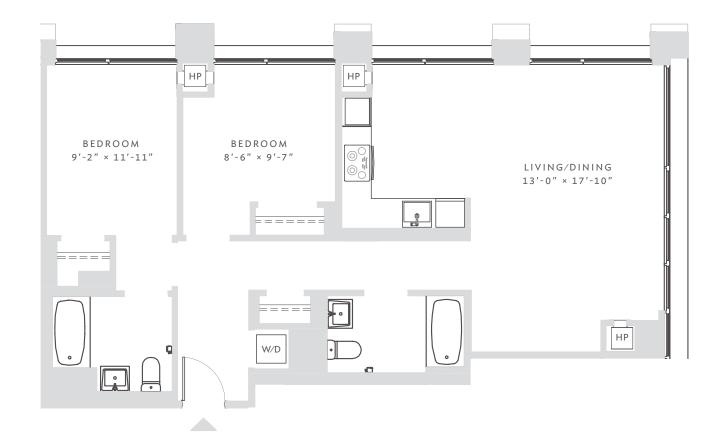

RESIDENCE 329-1229 2 BEDROOMS 2 BATHS

APARTMENT zoned climate control floor-to-ceiling windows washer / dryer

KITCHEN open kitchen custom lighting white quartzite counter tops Grohe pullout sink faucets stainless steel Blomberg appliances

BATHROOM Grohe fixtures white quartzite counter tops gray porcelain flooring white subway tile shower with elegant Grohe fixtures

DATE RENT AGENT

All information regarding the floor plan is from sources deemed reliable. However, The Brodsky Organization cannot assure its accuracy and bears no responsibility for any errors, omissions or misstatements. The plan is for approximate informational purposes only and should be used as such by the prospective renter. All dimensions are approximate and should be re-measured by the prospective renter for absolute accuracy.