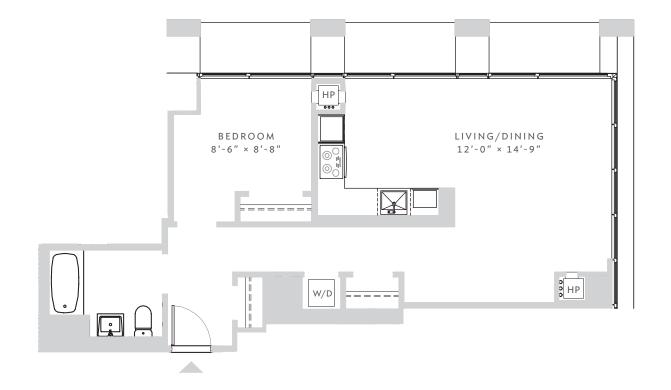

## E N C L A V E

RESIDENCE 1429 1 BEDROOM 1 BATH

APARTMENT zoned climate control floor-to-ceiling windows

open kitchen
custom lighting
white quartzite counter tops
Grohe pullout sink faucets
stainless steel
Blomberg appliances

BATHROOM
Grohe fixtures
white quartzite counter tops
gray porcelain flooring
white subway tile shower with elegant Grohe fixtures

DATE

RENT

AGENT

All information regarding the floor plan is from sources deemed reliable. However, The Brodsky Organization cannot assure its accuracy and bears no responsibility for any errors, omissions or misstatements. The plan is for approximate informational purposes only and should be used as such by the prospective renter. All dimensions are approximate and should be re-measured by the prospective renter for absolute accuracy.