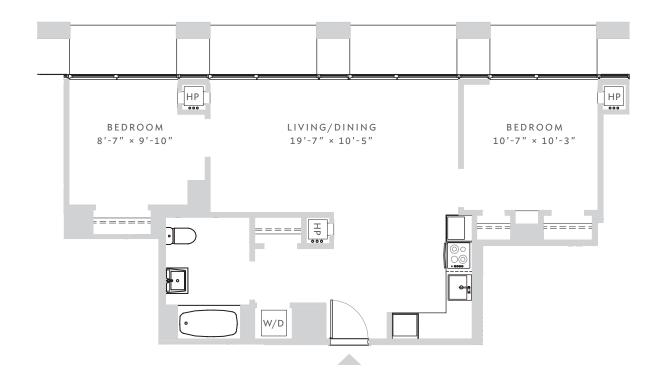

## E N C L A V E

RESIDENCE 1428 2 BEDROOMS 1 BATH

APARTMENT zoned climate control floor-to-ceiling windows

open kitchen
custom lighting
white quartzite counter tops
Grohe pullout sink faucets
stainless steel
Blomberg appliances