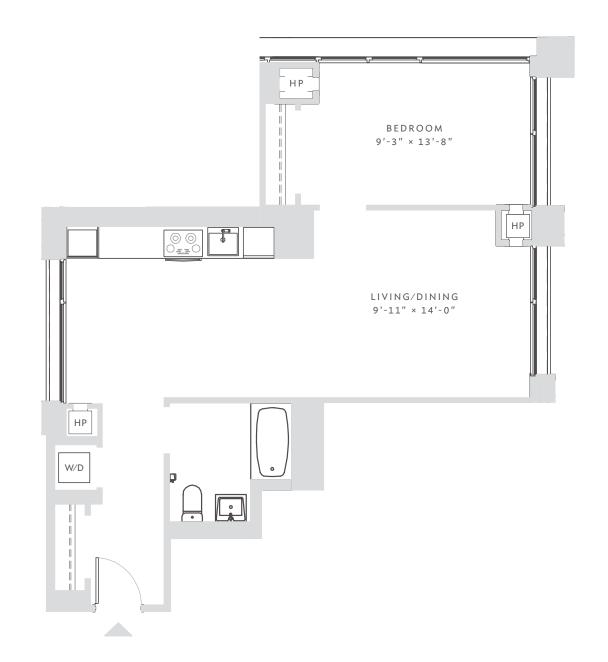

## ENCLAVE

AT THE CATHEDRAL

RESIDENCE 327 1 BEDROOM 1 BATH

APARTMENT zoned climate control floor-to-ceiling windows washer / dryer

STICHEN

strip kitchen

custom lighting

white quartzite counter tops

Grohe pullout sink faucets

stainless steel

Blomberg appliances

BATHROOM
Grohe fixtures
white quartzite counter tops
gray porcelain flooring
white subway tile shower with elegant Grohe fixtures

 $D\,A\,T\,E$ 

RENT

AGENT

All information regarding the floor plan is from sources deemed reliable. However, The Brodsky Organization cannot assure its accuracy and bears no responsibility for any errors, omissions or misstatements. The plan is for approximate informational purposes only and should be used as such by the prospective renter. All dimensions are approximate and should be re-measured by the prospective renter for absolute accuracy.