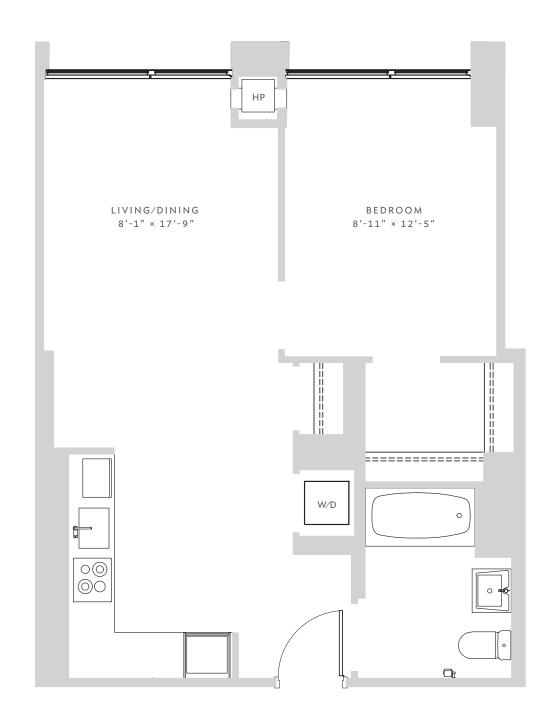

## ENCLAVE

AT THE CATHEDRAL

RESIDENCE 324-1424 1 BEDROOM 1 BATH

APARTMENT zoned climate control floor-to-ceiling windows walk-in closet washer / dryer

STICHEN

strip kitchen

custom lighting

white quartzite counter tops

Grohe pullout sink faucets

stainless steel

Blomberg appliances

BATHROOM
Grohe fixtures
white quartzite counter tops
gray porcelain flooring
white subway tile shower with elegant Grohe fixtures

DATE

RENT

AGENT

All information regarding the floor plan is from sources deemed reliable. However, The Brodsky Organization cannot assure its accuracy and bears no responsibility for any errors, omissions or misstatements. The plan is for approximate informational purposes only and should be used as such by the prospective renter. All dimensions are approximate and should be re-measured by the prospective renter for absolute accuracy.