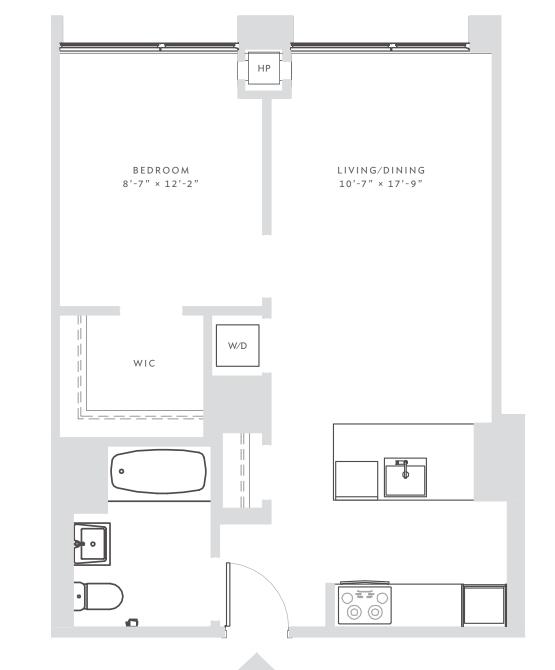

## E N C L A V E

RESIDENCE 321-1421 1 BEDROOM 1 BATH

APARTMENT zoned climate control floor-to-ceiling windows walk-in closet washer / dryer

KITCHEN open kitchen custom lighting white quartzite counter tops Grohe pullout sink faucets stainless steel Blomberg appliances

BATHROOM Grohe fixtures white quartzite counter tops gray porcelain flooring white subway tile shower with elegant Grohe fixtures

All information regarding the floor plan is from sources deemed reliable. However, The Brodsky Organization cannot assure its accuracy and bears no responsibility for any errors, omissions or misstatements. The plan is for approximate informational purposes only and should be used as such by the prospective renter. All dimensions are approximate and should be re-measured by the prospective renter for absolute accuracy.