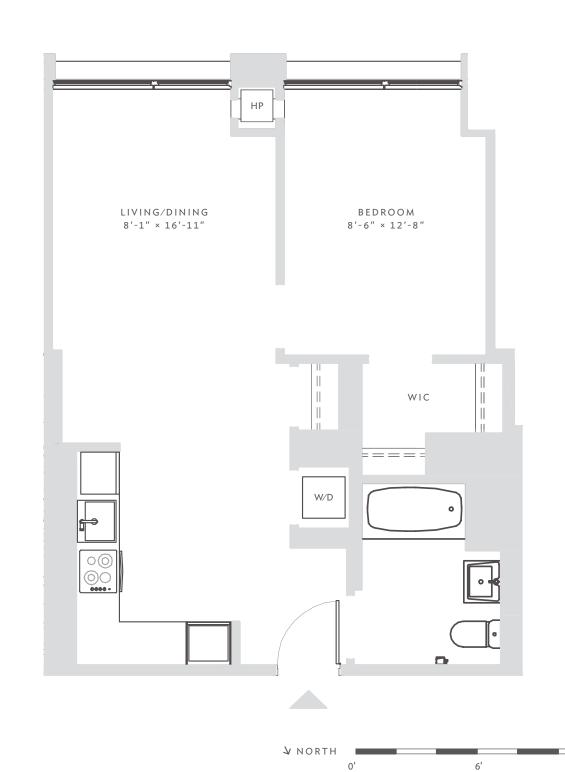

## E N C L A V E

RESIDENCE 221 1 BEDROOM 1 BATH

APARTMENT zoned climate control floor-to-ceiling windows walk-in closet washer / dryer

strip kitchen
custom lighting
white quartzite counter tops
Grohe pullout sink faucets
stainless steel
Blomberg appliances

BATHROOM
Grohe fixtures
white quartzite counter tops
gray porcelain flooring
white subway tile shower with elegant Grohe fixtures

DATE

RENT

AGENT

All information regarding the floor plan is from sources deemed reliable. However, The Brodsky Organization cannot assure its accuracy and bears no responsibility for any errors, omissions or misstatements. The plan is for approximate informational purposes only and should be used as such by the prospective renter. All dimensions are approximate and should be re-measured by the prospective renter for absolute accuracy.