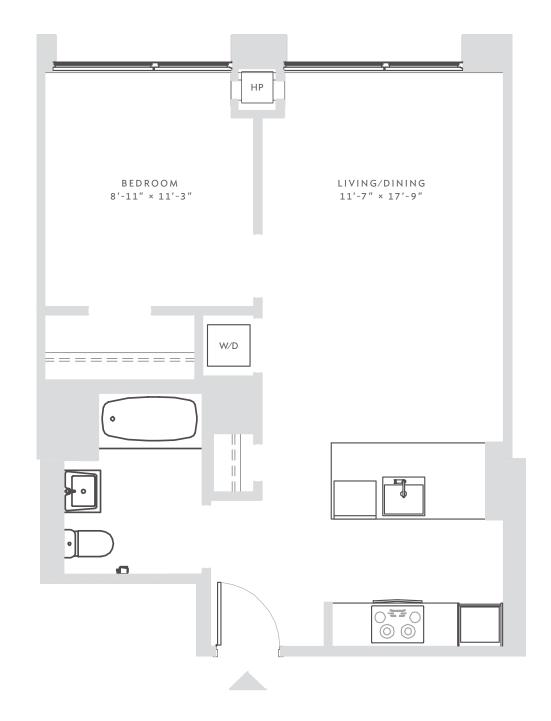

## E N C L A V E

RESIDENCE 320-1420 1 BEDROOM 1 BATH

APARTMENT zoned climate control floor-to-ceiling windows washer / dryer

open kitchen
custom lighting
white quartzite counter tops
Grohe pullout sink faucets
stainless steel
Blomberg appliances

BATHROOM
Grohe fixtures
white quartzite counter tops
gray porcelain flooring
white subway tile shower with elegant Grohe fixtures

DATE
RENT

All information regarding the floor plan is from sources deemed reliable. However, The Brodsky Organization cannot assure its accuracy and bears no responsibility for any errors, omissions or misstatements. The plan is for approximate informational purposes only and should be used as such by the prospective renter. All dimensions are approximate and should be re-measured by the prospective renter for absolute accuracy.