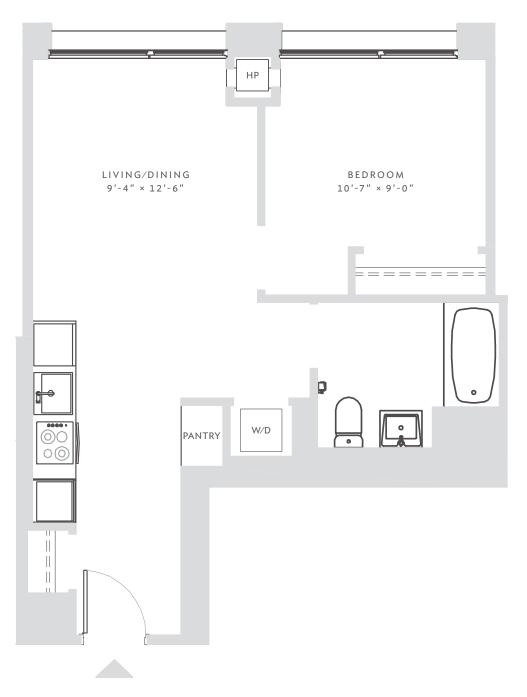

## ENCLAVE

AT THE CATHEDRAL

RESIDENCE 917-1417 1 BEDROOM 1 BATH

APARTMENT zoned climate control floor-to-ceiling windows washer / dryer

STICHEN

strip kitchen

pantry

custom lighting

white quartzite counter tops

Grohe pullout sink faucets

stainless steel

Blomberg appliances

BATHROOM
Grohe fixtures
white quartzite counter tops
gray porcelain flooring
white subway tile shower with elegant Grohe fixtures

DATE RENT

All information regarding the floor plan is from sources deemed reliable. However, The Brodsky Organization cannot assure its accuracy and bears no responsibility for any errors, omissions or misstatements. The plan is for approximate informational purposes only and should be used as such by the prospective renter. All dimensions are approximate and should be re-measured by the prospective renter for absolute accuracy.