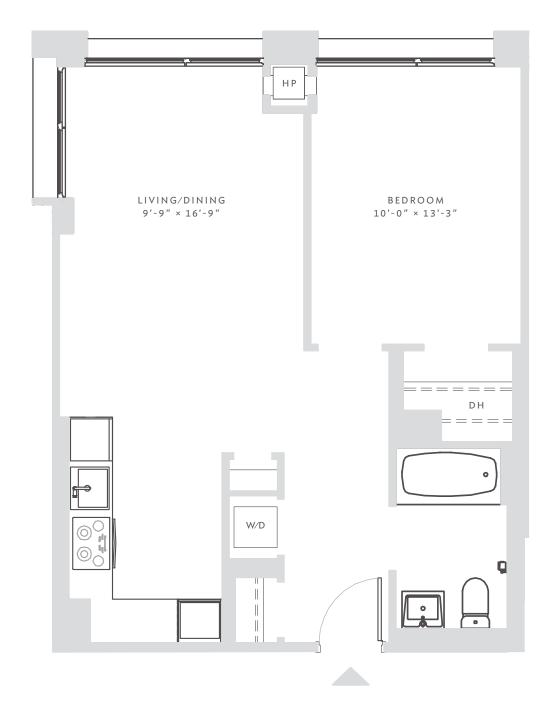

## E N C L A V E

RESIDENCE 916-1416 1 BEDROOM 1 BATH

APARTMENT zoned climate control floor-to-ceiling windows double hung washer / dryer

strip kitchen
custom lighting
white quartzite counter tops
Grohe pullout sink faucets
stainless steel
Blomberg appliances

BATHROOM
Grohe fixtures
white quartzite counter tops
gray porcelain flooring
white subway tile shower with elegant Grohe fixtures

DATE
RENT
AGENT

All information regarding the floor plan is from sources deemed reliable. However, The Brodsky Organization cannot assure its accuracy and bears no responsibility for any errors, omissions or misstatements. The plan is for approximate informational purposes only and should be used as such by the prospective renter. All dimensions are approximate and should be re-measured by the prospective renter for absolute accuracy.