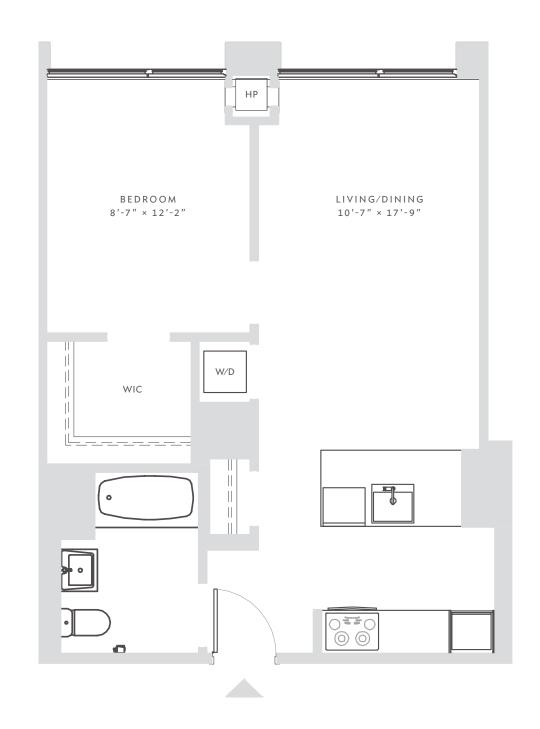

## ENCLAVE

AT THE CATHEDRAL

RESIDENCE 1517-1616 1 BEDROOM 1 BATH

APARTMENT zoned climate control floor-to-ceiling windows walk-in closet washer / dryer

open kitchen
custom lighting
white quartzite counter tops
Grohe pullout sink faucets
stainless steel
Blomberg appliances

BATHROOM
Grohe fixtures
white quartzite counter tops
gray porcelain flooring
white subway tile shower with elegant Grohe fixtures

DATE

RENT

AGENT

All information regarding the floor plan is from sources deemed reliable. However, The Brodsky Organization cannot assure its accuracy and bears no responsibility for any errors, omissions or misstatements. The plan is for approximate informational purposes only and should be used as such by the prospective renter. All dimensions are approximate and should be re-measured by the prospective renter for absolute accuracy.