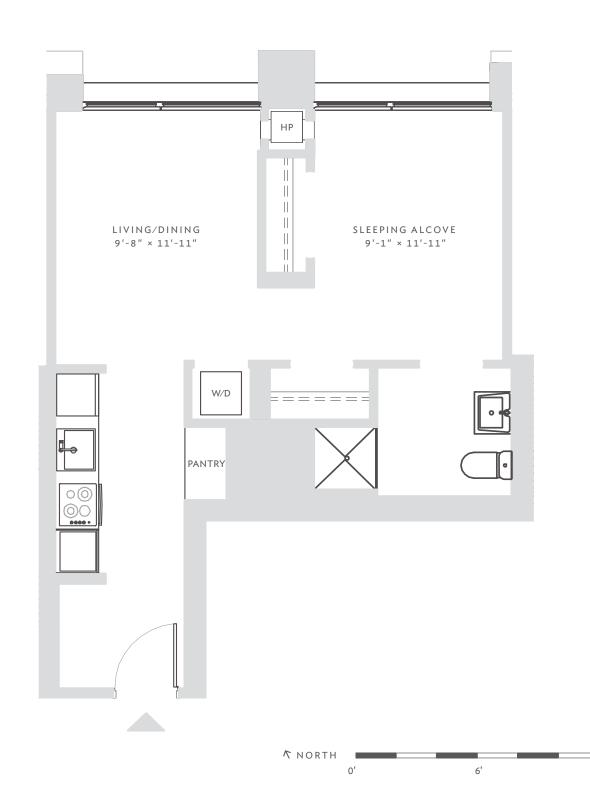

## ENCLAVE

AT THE CATHEDRAL

RESIDENCE 312-1212 STUDIO 1 BATH

APARTMENT zoned climate control floor-to-ceiling windows washer / dryer

STICHEN

strip kitchen

pantry

custom lighting

white quartzite counter tops

Grohe pullout sink faucets

stainless steel

Blomberg appliances

BATHROOM
Grohe fixtures
white quartzite counter tops
gray porcelain flooring
white subway tile shower with elegant Grohe fixtures

DATE
RENT
AGENT

All information regarding the floor plan is from sources deemed reliable. However, The Brodsky Organization cannot assure its accuracy and bears no responsibility for any errors, omissions or misstatements. The plan is for approximate informational purposes only and should be used as such by the prospective renter. All dimensions are approximate and should be re-measured by the prospective renter for absolute accuracy.