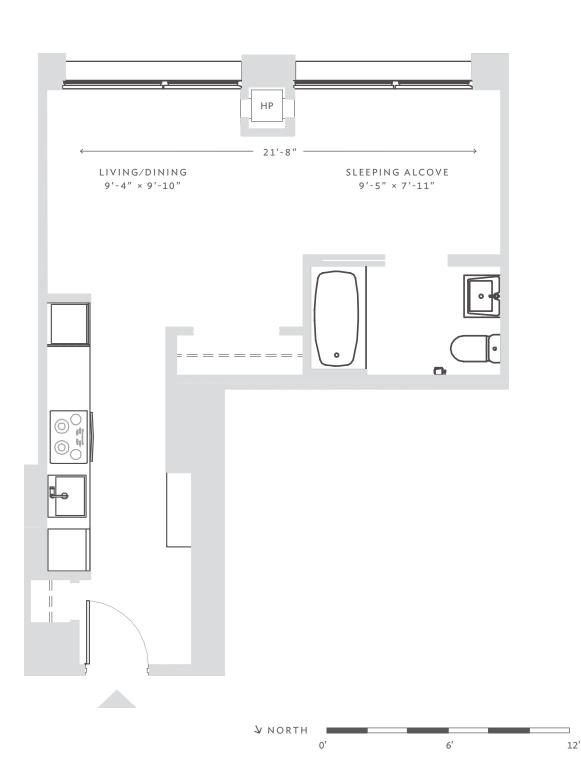

## E N C L A V E

RESIDENCE 1612

STUDIO 1 BATH

APARTMENT zoned climate control floor-to-ceiling windows

strip kitchen
custom lighting
white quartzite counter tops
Grohe pullout sink faucets
stainless steel
Blomberg appliances

BATHROOM
Grohe fixtures
white quartzite counter tops
gray porcelain flooring
white subway tile shower with elegant Grohe fixtures

DATE

RENT

AGENT

All information regarding the floor plan is from sources deemed reliable. However, The Brodsky Organization cannot assure its accuracy and bears no responsibility for any errors, omissions or misstatements. The plan is for approximate informational purposes only and should be used as such by the prospective renter. All dimensions are approximate and should be re-measured by the prospective renter for absolute accuracy.