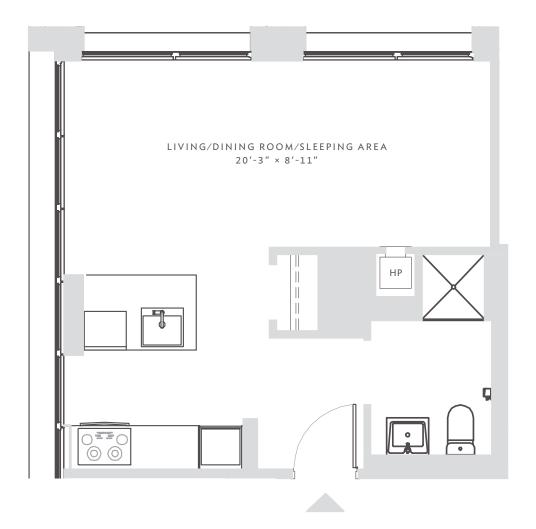

## ENCLAVE

AT THE CATHEDRAL

RESIDENCE 1511-1610 STUDIO 1 BATH

APARTMENT zoned climate control floor-to-ceiling windows

open kitchen
custom lighting
white quartzite counter tops
Grohe pullout sink faucets
stainless steel
Blomberg appliances

BATHROOM
Grohe fixtures
white quartzite counter tops
gray porcelain flooring
white subway tile shower with elegant Grohe fixtures

DATE
RENT
AGENT

All information regarding the floor plan is from sources deemed reliable. However, The Brodsky Organization cannot assure its accuracy and bears no responsibility for any errors, omissions or misstatements. The plan is for approximate informational purposes only and should be used as such by the prospective renter. All dimensions are approximate and should be re-measured by the prospective renter for absolute accuracy.