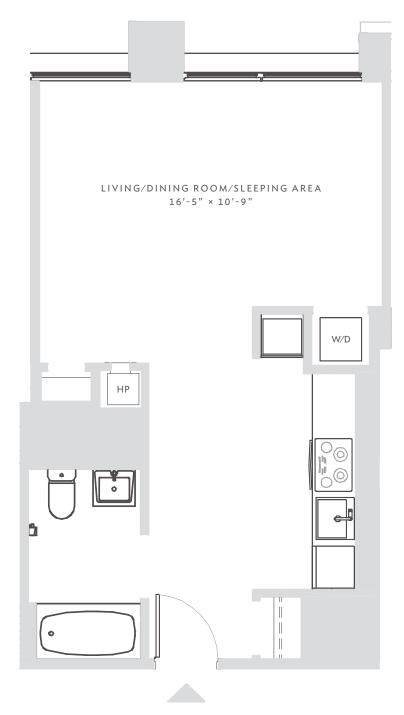

## ENCLAVE

AT THE CATHEDRAL

RESIDENCE 909-1209 STUDIO 1 BATH

APARTMENT zoned climate control floor-to-ceiling windows washer / dryer

strip kitchen
custom lighting
white quartzite counter tops
Grohe pullout sink faucets
stainless steel
Blomberg appliances

BATHROOM
Grohe fixtures
white quartzite counter tops
gray porcelain flooring
white subway tile shower with elegant Grohe fixtures

DATE
RENT
AGENT

All information regarding the floor plan is from sources deemed reliable. However, The Brodsky Organization cannot assure its accuracy and bears no responsibility for any errors, omissions or misstatements. The plan is for approximate informational purposes only and should be used as such by the prospective renter. All dimensions are approximate and should be re-measured by the prospective renter for absolute accuracy.