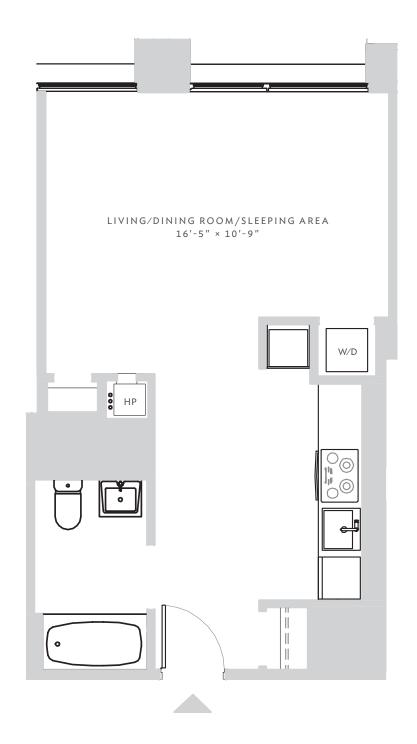

## ENCLAVE

AT THE CATHEDRAL

STUDIO 1 BATH

APARTMENT zoned climate control floor-to-ceiling windows

open kitchen
custom lighting
white quartzite counter tops
Grohe pullout sink faucets
stainless steel
Blomberg appliances

BATHROOM
Grohe fixtures
white quartzite counter tops
gray porcelain flooring
white subway tile shower with elegant Grohe fixtures

DATE
RENT
AGENT

All information regarding the floor plan is from sources deemed reliable. However, The Brodsky Organization cannot assure its accuracy and bears no responsibility for any errors, omissions or misstatements. The plan is for approximate informational purposes only and should be used as such by the prospective renter. All dimensions are approximate and should be re-measured by the prospective renter for absolute accuracy.