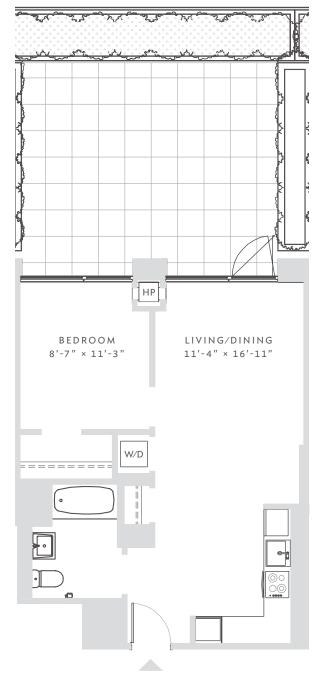

## E N C L A V E

RESIDENCE 109 1 BEDROOM 1 BATH

APARTMENT zoned climate control floor-to-ceiling windows washer / dryer private terrace

KITCHEN strip kitchen custom lighting white quartzite counter tops Grohe pullout sink faucets stainless steel Blomberg appliances

BATHROOM Grohe fixtures white quartzite counter tops gray porcelain flooring white subway tile shower with elegant Grohe fixtures

| DATE  |  |  |  |
|-------|--|--|--|
| RENT  |  |  |  |
| AGENT |  |  |  |

All information regarding the floor plan is from sources deemed reliable. However, The Brodsky Organization cannot assure its accuracy and bears no responsibility for any errors, omissions or misstatements. The plan is for approximate informational purposes only and should be used as such by the prospective renter. All dimensions are approximate and should be re-measured by the prospective renter for absolute accuracy.