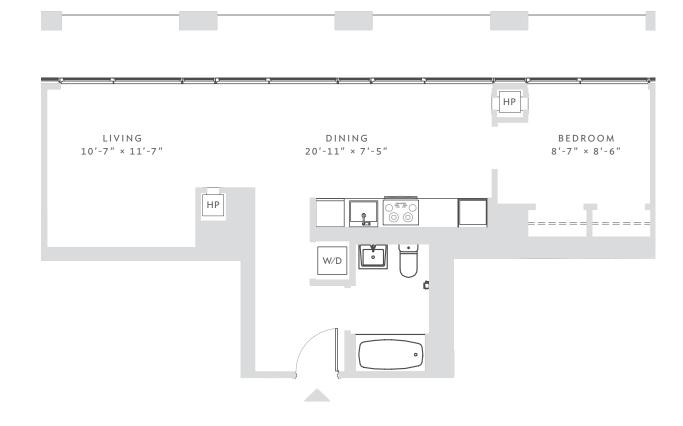

## E N C L A V E

RESIDENCE 1608 1 BEDROOM 1 BATH

APARTMENT zoned climate control floor-to-ceiling windows washer / dryer

STICHEN

strip kitchen

custom lighting

white quartzite counter tops

Grohe pullout sink faucets

stainless steel

Blomberg appliances

BATHROOM
Grohe fixtures
white quartzite counter tops
gray porcelain flooring
white subway tile shower with elegant Grohe fixtures

DATE

RENT

AGENT

All information regarding the floor plan is from sources deemed reliable. However, The Brodsky Organization cannot assure its accuracy and bears no responsibility for any errors, omissions or misstatements. The plan is for approximate informational purposes only and should be used as such by the prospective renter. All dimensions are approximate and should be re-measured by the prospective renter for absolute accuracy.