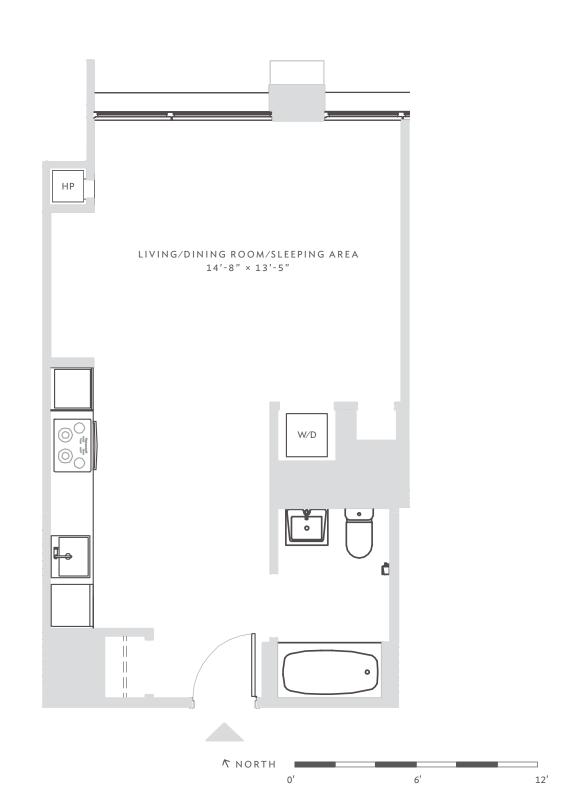

## ENCLAVE

AT THE CATHEDRAL

RESIDENCE 908-1208 STUDIO 1 BATH

APARTMENT zoned climate control floor-to-ceiling windows washer / dryer

STICHEN

strip kitchen

custom lighting

white quartzite counter tops

All information regarding the floor plan is from sources deemed reliable. However, The Brodsky Organization cannot assure its accuracy and bears no responsibility for any errors, omissions or misstatements. The plan is for approximate informational purposes only and should be used as such by the prospective renter. All dimensions are approximate and should be re-measured by the prospective renter for absolute accuracy.