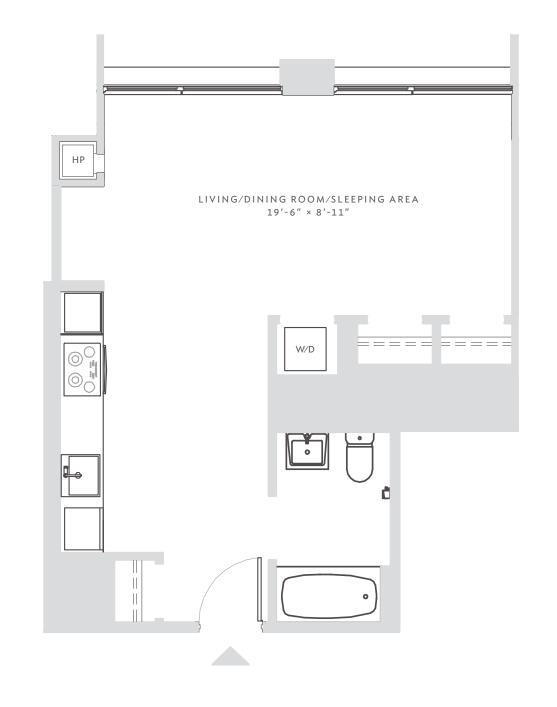

**RESIDENCE 208** STUDIO 1 BATH

APARTMENT zoned climate control floor-to-ceiling windows washer / dryer

KITCHEN strip kitchen custom lighting white quartzite counter tops Grohe pullout sink faucets stainless steel Blomberg appliances

BATHROOM Grohe fixtures white quartzite counter tops gray porcelain flooring white subway tile shower with elegant Grohe fixtures

All information regarding the floor plan is from sources deemed reliable. However, The Brodsky Organization cannot assure its accuracy and bears no responsibility for any errors, omissions or misstatements. The plan is for approximate informational purposes only and should be used as such by the prospective renter. All dimensions are approximate and should be re-measured by the prospective renter for absolute accuracy.