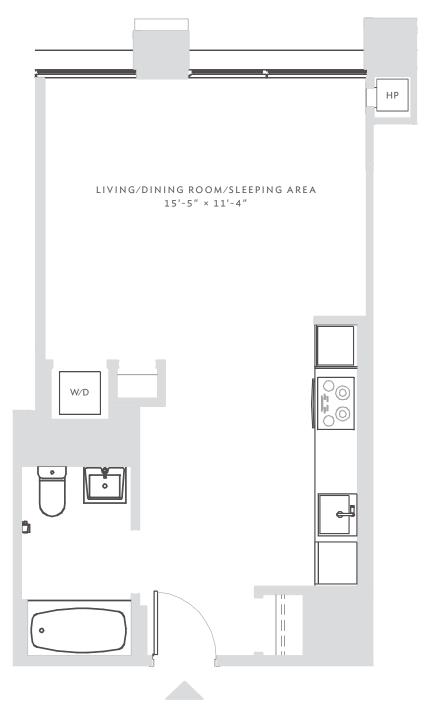

## ENCLAVE

AT THE CATHEDRAL

RESIDENCE 907-1207 STUDIO 1 BATH

APARTMENT zoned climate control floor-to-ceiling windows washer / dryer

STICHEN

strip kitchen

custom lighting

white quartzite counter tops

Grohe pullout sink faucets

stainless steel

Blomberg appliances

BATHROOM
Grohe fixtures
white quartzite counter tops
gray porcelain flooring
white subway tile shower with elegant Grohe fixtures

DATE
RENT
AGENT

All information regarding the floor plan is from sources deemed reliable. However, The Brodsky Organization cannot assure its accuracy and bears no responsibility for any errors, omissions or misstatements. The plan is for approximate informational purposes only and should be used as such by the prospective renter. All dimensions are approximate and should be re-measured by the prospective renter for absolute accuracy.