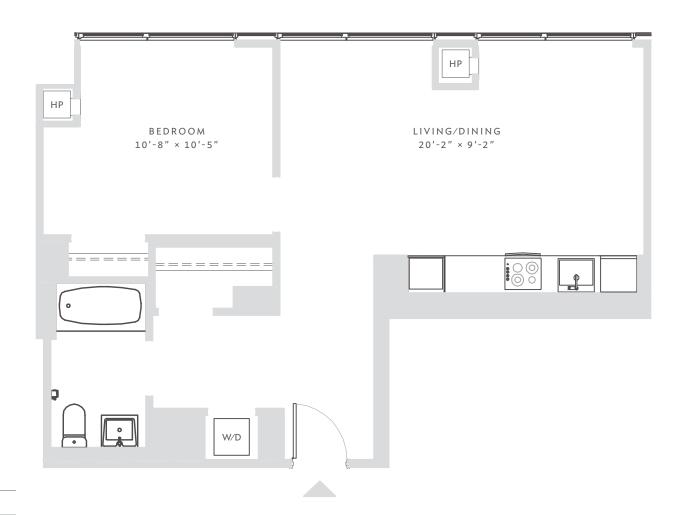

## ENCLAVE

AT THE CATHEDRAL

RESIDENCE 1507 1 BEDROOM 1 BATH

APARTMENT zoned climate control floor-to-ceiling windows washer / dryer

STICHEN
Strip kitchen
custom lighting
white quartzite counter tops
Grohe pullout sink faucets
stainless steel
Blomberg appliances

BATHROOM
Grohe fixtures
white quartzite counter tops
gray porcelain flooring
white subway tile shower with elegant Grohe fixtures

 $D\,A\,T\,E$ 

 $R\,E\,N\,T$ 

AGENT

All information regarding the floor plan is from sources deemed reliable. However, The Brodsky Organization cannot assure its accuracy and bears no responsibility for any errors, omissions or misstatements. The plan is for approximate informational purposes only and should be used as such by the prospective renter. All dimensions are approximate and should be re-measured by the prospective renter for absolute accuracy.