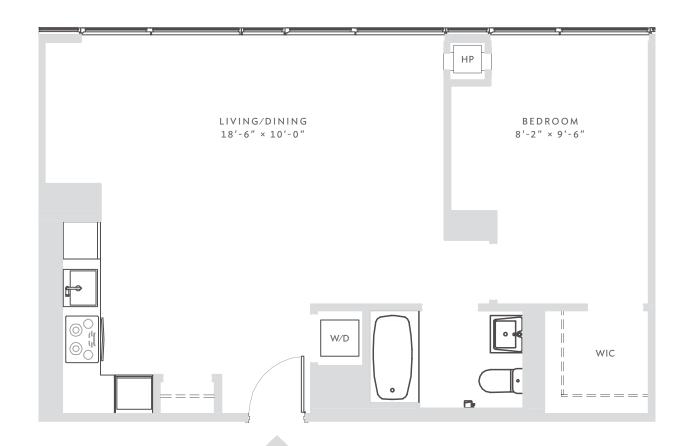

## ENCLAVE

AT THE CATHEDRAL

RESIDENCE 1604 1 BEDROOM 1 BATH

APARTMENT zoned climate control floor-to-ceiling windows walk-in closet washer / dryer

Open kitchen
custom lighting
white quartzite counter tops
Grohe pullout sink faucets
stainless steel
Blomberg appliances

BATHROOM
Grohe fixtures
white quartzite counter tops
gray porcelain flooring
white subway tile shower with elegant Grohe fixtures

DATE

RENT

AGENT

All information regarding the floor plan is from sources deemed reliable. However, The Brodsky Organization cannot assure its accuracy and bears no responsibility for any errors, omissions or misstatements. The plan is for approximate informational purposes only and should be used as such by the prospective renter. All dimensions are approximate and should be re-measured by the prospective renter for absolute accuracy.