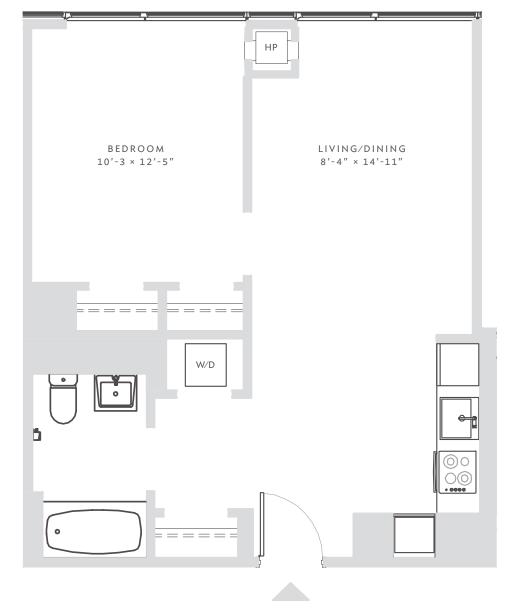

## E N C L A V E

RESIDENCE 1404 1 BEDROOM 1 BATH

APARTMENT zoned climate control floor-to-ceiling windows washer / dryer

KITCHEN open kitchen custom lighting white quartzite counter tops Grohe pullout sink faucets stainless steel Blomberg appliances

BATHROOM Grohe fixtures white quartzite counter tops gray porcelain flooring white subway tile shower with elegant Grohe fixtures

| DATE    |  |  |  |
|---------|--|--|--|
| R E N T |  |  |  |
| AGENT   |  |  |  |

All information regarding the floor plan is from sources deemed reliable. However, The Brodsky Organization cannot assure its accuracy and bears no responsibility for any errors, omissions or misstatements. The plan is for approximate informational purposes only and should be used as such by the prospective renter. All dimensions are approximate and should be re-measured by the prospective renter for absolute accuracy.