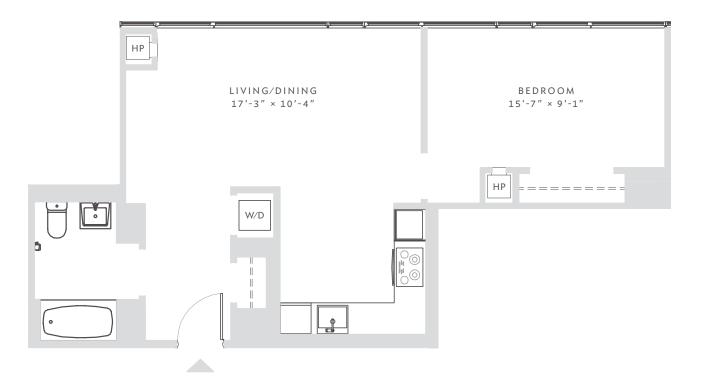

RESIDENCE 1603 1 BEDROOM 1 BATH

APARTMENT zoned climate control floor-to-ceiling windows washer / dryer

KITCHEN galley kitchen custom lighting white quartzite counter tops Grohe pullout sink faucets stainless steel Blomberg appliances

BATHROOM Grohe fixtures white quartzite counter tops gray porcelain flooring white subway tile shower with elegant Grohe fixtures

DATE RENT AGENT

All information regarding the floor plan is from sources deemed reliable. However, The Brodsky Organization cannot assure its accuracy and bears no responsibility for any errors, omissions or misstatements. The plan is for approximate informational purposes only and should be used as such by the prospective renter. All dimensions are approximate and should be re-measured by the prospective renter for absolute accuracy.