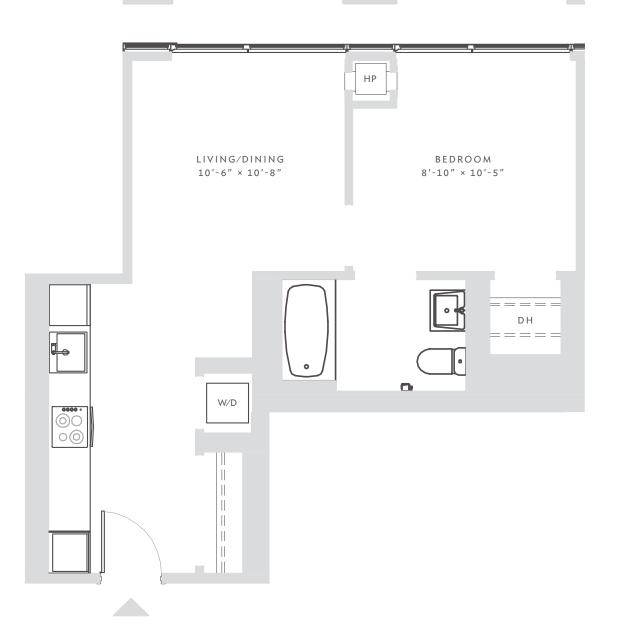

## ENCLAVE

AT THE CATHEDRAL

RESIDENCE 1403 1 BEDROOM 1 BATH

APARTMENT zoned climate control floor-to-ceiling windows double hung washer / dryer

KITCHEN
strip kitchen
custom lighting
white quartzite counter tops
Grohe pullout sink faucets
stainless steel
Blomberg appliances

BATHROOM
Grohe fixtures
white quartzite counter tops
gray porcelain flooring
white subway tile shower with elegant Grohe fixtures

DATE RENT

All information regarding the floor plan is from sources deemed reliable. However, The Brodsky Organization cannot assure its accuracy and bears no responsibility for any errors, omissions or misstatements. The plan is for approximate informational purposes only and should be used as such by the prospective renter. All dimensions are approximate and should be re-measured by the prospective renter for absolute accuracy.