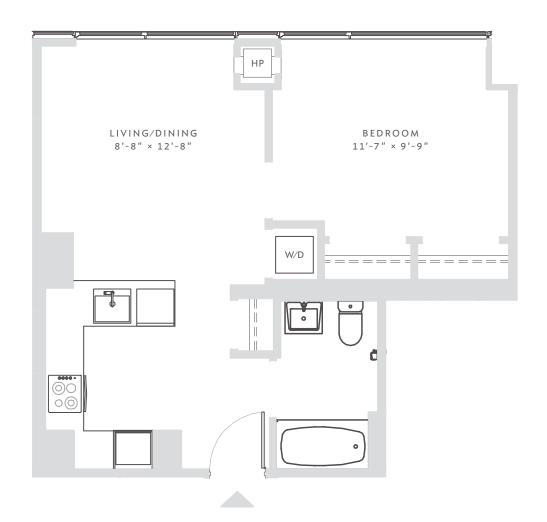

## E N C L A V E

RESIDENCE 1502 1 BEDROOM 1 BATH

APARTMENT zoned climate control floor-to-ceiling windows washer / dryer

open kitchen
custom lighting
white quartzite counter tops
Grohe pullout sink faucets
stainless steel
Blomberg appliances