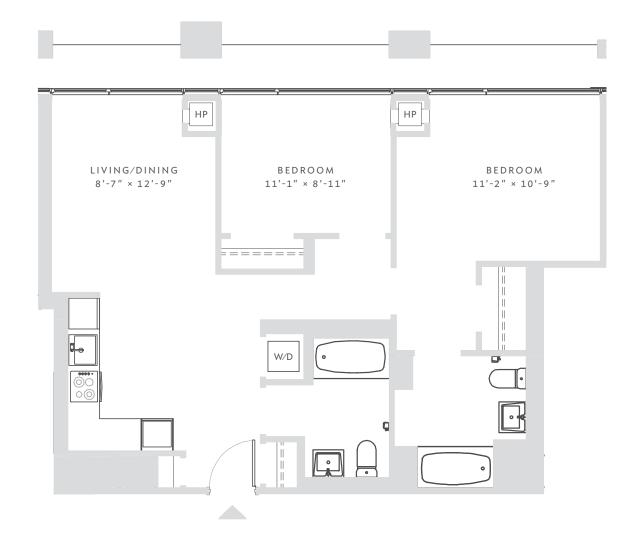

## ENCLAVE

AT THE CATHEDRAL

RESIDENCE 1402 2 BEDROOMS 2 BATHS

APARTMENT zoned climate control floor-to-ceiling windows washer / dryer

STICHEN
Strip kitchen
custom lighting
white quartzite counter tops
Grohe pullout sink faucets
stainless steel
Blomberg appliances

BATHROOM
Grohe fixtures
white quartzite counter tops
gray porcelain flooring
white subway tile shower with elegant Grohe fixtures

DATE
RENT
AGENT

All information regarding the floor plan is from sources deemed reliable. However, The Brodsky Organization cannot assure its accuracy and bears no responsibility for any errors, omissions or misstatements. The plan is for approximate informational purposes only and should be used as such by the prospective renter. All dimensions are approximate and should be re-measured by the prospective renter for absolute accuracy.