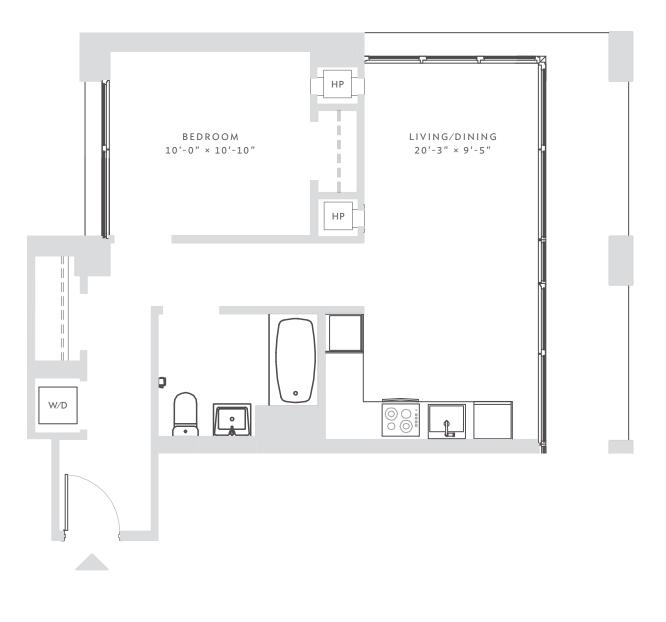

## E N C L A V E

RESIDENCE 1601 1 BEDROOM 1 BATH

APARTMENT zoned climate control floor-to-ceiling windows washer / dryer

KITCHEN strip kitchen custom lighting white quartzite counter tops Grohe pullout sink faucets stainless steel Blomberg appliances

BATHROOM Grohe fixtures white quartzite counter tops gray porcelain flooring white subway tile shower with elegant Grohe fixtures

All information regarding the floor plan is from sources deemed reliable. However, The Brodsky Organization cannot assure its accuracy and bears no responsibility for any errors, omissions or misstatements. The plan is for approximate informational purposes only and should be used as such by the prospective renter. All dimensions are approximate and should be re-measured by the prospective renter for absolute accuracy.