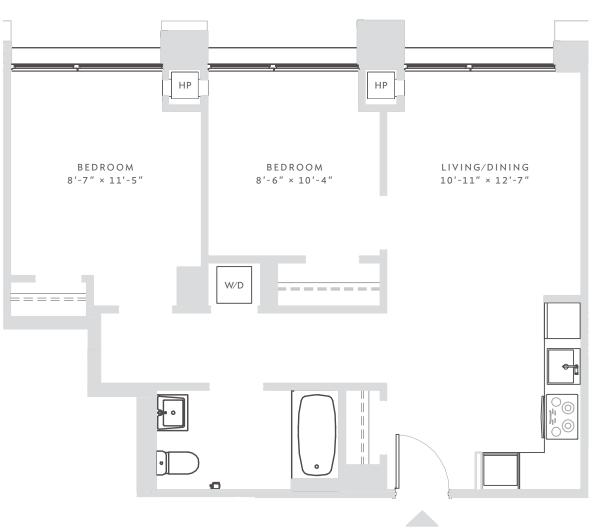

## E N C L A V E

RESIDENCE 428-1228 2 BEDROOMS 1 BATH

APARTMENT zoned climate control floor-to-ceiling windows washer / dryer

KITCHEN open kitchen custom lighting white quartzite counter tops Grohe pullout sink faucets stainless steel Blomberg appliances

BATHROOM Grohe fixtures white quartzite counter tops gray porcelain flooring white subway tile shower with elegant Grohe fixtures

All information regarding the floor plan is from sources deemed reliable. However, The Brodsky Organization cannot assure its accuracy and bears no responsibility for any errors, omissions or misstatements. The plan is for approximate informational purposes only and should be used as such by the prospective renter. All dimensions are approximate and should be re-measured by the prospective renter for absolute accuracy.