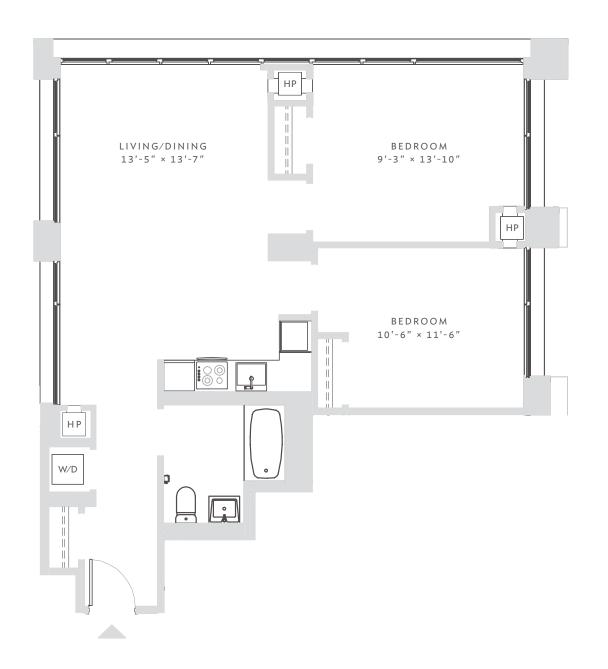

## ENCLAVE

AT THE CATHEDRAL

RESIDENCE 427-1227 2 BEDROOMS 1 BATH

APARTMENT zoned climate control floor-to-ceiling windows washer / dryer

open kitchen
custom lighting
white quartzite counter tops
Grohe pullout sink faucets
stainless steel
Blomberg appliances

BATHROOM
Grohe fixtures
white quartzite counter tops
gray porcelain flooring
white subway tile shower with elegant Grohe fixtures

 $D\,A\,T\,E$ 

RENT

AGENT

All information regarding the floor plan is from sources deemed reliable. However, The Brodsky Organization cannot assure its accuracy and bears no responsibility for any errors, omissions or misstatements. The plan is for approximate informational purposes only and should be used as such by the prospective renter. All dimensions are approximate and should be re-measured by the prospective renter for absolute accuracy.