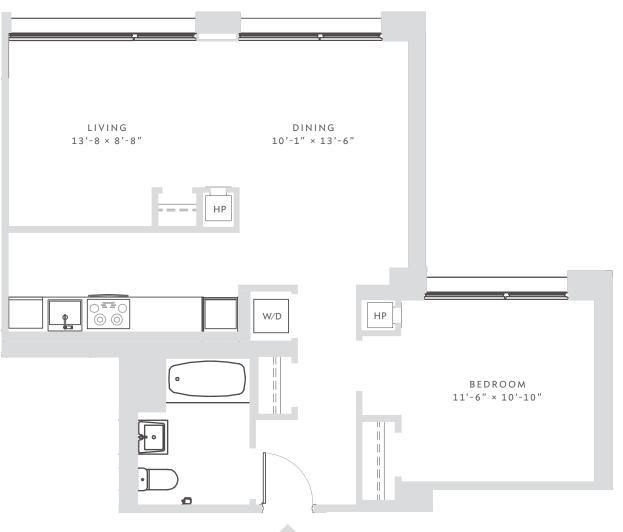

## E N C L A V E

RESIDENCE 326-1426 1 BEDROOM 1 BATH

APARTMENT zoned climate control floor-to-ceiling windows washer / dryer

KITCHEN galley kitchen custom lighting white quartzite counter tops Grohe pullout sink faucets stainless steel Blomberg appliances

BATHROOM Grohe fixtures white quartzite counter tops gray porcelain flooring white subway tile shower with elegant Grohe fixtures

All information regarding the floor plan is from sources deemed reliable. However, The Brodsky Organization cannot assure its accuracy and bears no responsibility for any errors, omissions or misstatements. The plan is for approximate informational purposes only and should be used as such by the prospective renter. All dimensions are approximate and should be re-measured by the prospective renter for absolute accuracy.

↓ NORTH 0' 6' 12'