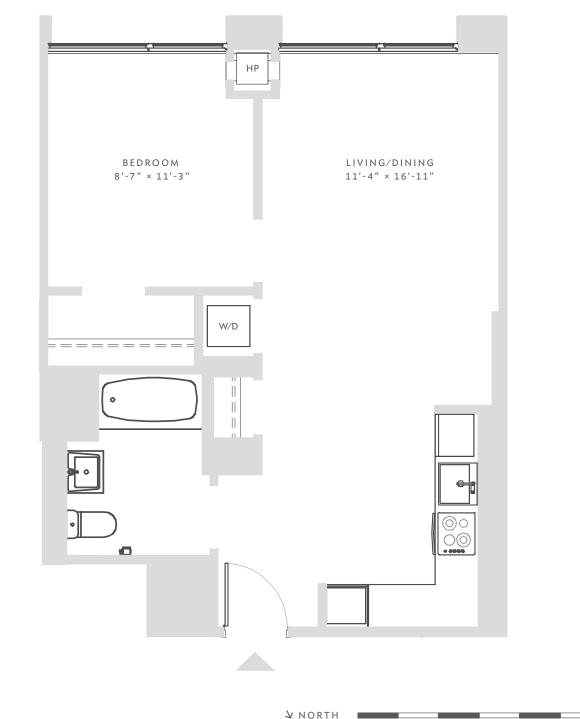

## E N C L A V E

RESIDENCE 323-1423 1 BEDROOM 1 BATH

APARTMENT zoned climate control floor-to-ceiling windows washer / dryer

KITCHEN strip kitchen custom lighting white quartzite counter tops Grohe pullout sink faucets stainless steel Blomberg appliances

BATHROOM Grohe fixtures white quartzite counter tops gray porcelain flooring white subway tile shower with elegant Grohe fixtures

All information regarding the floor plan is from sources deemed reliable. However, The Brodsky Organization cannot assure its accuracy and bears no responsibility for any errors, omissions or misstatements. The plan is for approximate informational purposes only and should be used as such by the prospective renter. All dimensions are approximate and should be re-measured by the prospective renter for absolute accuracy.