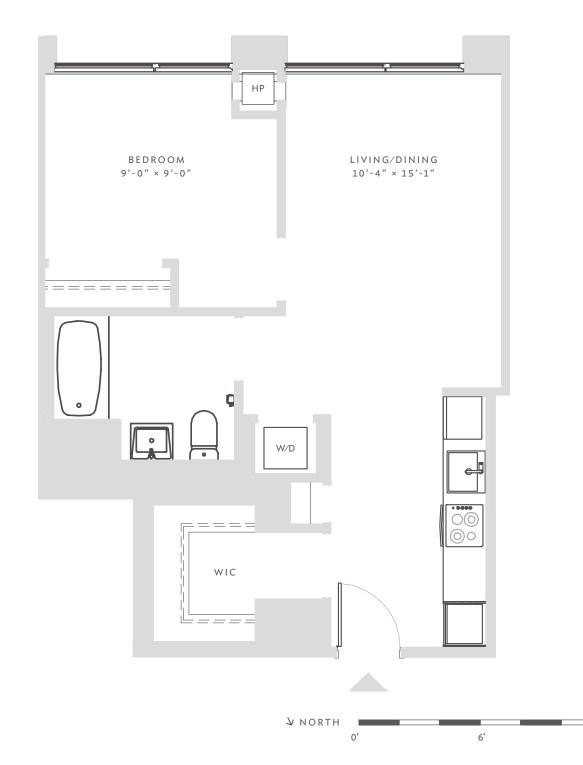

## E N C L A V E

RESIDENCE 318-1418 1 BEDROOM 1 BATH

APARTMENT zoned climate control floor-to-ceiling windows walk-in closet washer / dryer

KITCHEN strip kitchen custom lighting white quartzite counter tops Grohe pullout sink faucets stainless steel Blomberg appliances

BATHROOM Grohe fixtures white quartzite counter tops gray porcelain flooring white subway tile shower with elegant Grohe fixtures

All information regarding the floor plan is from sources deemed reliable. However, The Brodsky Organization cannot assure its accuracy and bears no responsibility for any errors, omissions or misstatements. The plan is for approximate informational purposes only and should be used as such by the prospective renter. All dimensions are approximate and should be re-measured by the prospective renter for absolute accuracy.