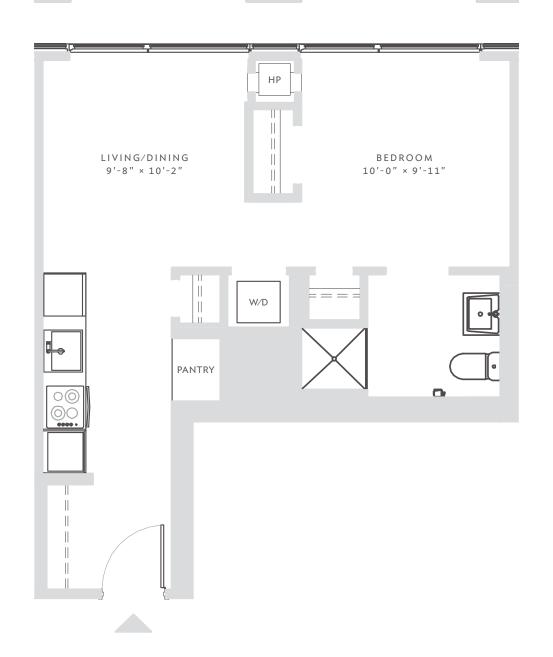

## ENCLAVE

AT THE CATHEDRAL

RESIDENCE 1412 1 BEDROOM 1 BATH

APARTMENT zoned climate control floor-to-ceiling windows washer / dryer

> KITCHEN strip kitchen pantry

BATHROON
shower
custom lighting
white quartzite counter tops
Grohe pullout sink faucets
stainless steel
Blomberg appliances

BATHROOM
Grohe fixtures
white quartzite counter tops
gray porcelain flooring
white subway tile shower with elegant Grohe fixtures

DATE RENT

AGENT

All information regarding the floor plan is from sources deemed reliable. However, The Brodsky Organization cannot assure its accuracy and bears no responsibility for any errors, omissions or misstatements. The plan is for approximate informational purposes only and should be used as such by the prospective renter. All dimensions are approximate and should be re-measured by the prospective renter for absolute accuracy.