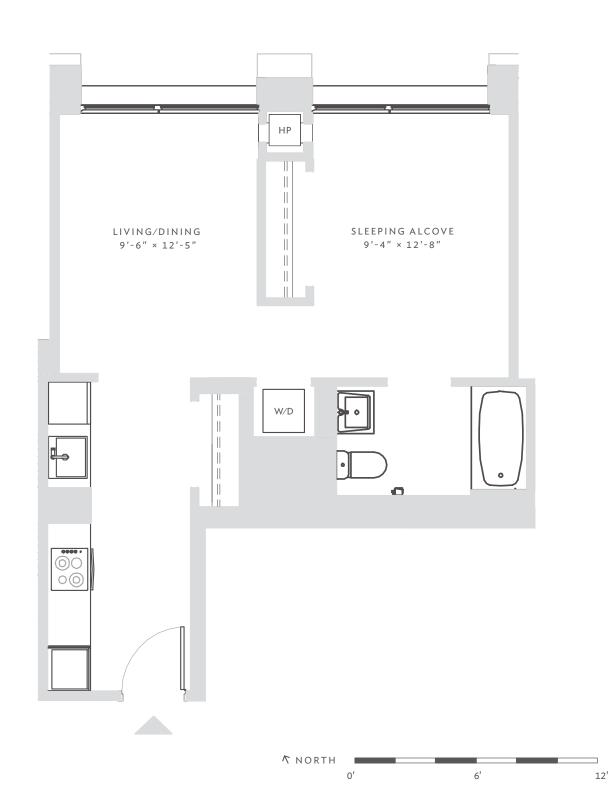

## ENCLAVE

AT THE CATHEDRAL

RESIDENCE 310-1210 STUDIO 1 BATH

APARTMENT zoned climate control floor-to-ceiling windows washer / dryer

strip kitchen
custom lighting
white quartzite counter tops
Grohe pullout sink faucets
stainless steel
Blomberg appliances

BATHROOM
Grohe fixtures
white quartzite counter tops
gray porcelain flooring
white subway tile shower with elegant Grohe fixtures

DATE

RENT

AGENT

All information regarding the floor plan is from sources deemed reliable. However, The Brodsky Organization cannot assure its accuracy and bears no responsibility for any errors, omissions or misstatements. The plan is for approximate informational purposes only and should be used as such by the prospective renter. All dimensions are approximate and should be re-measured by the prospective renter for absolute accuracy.