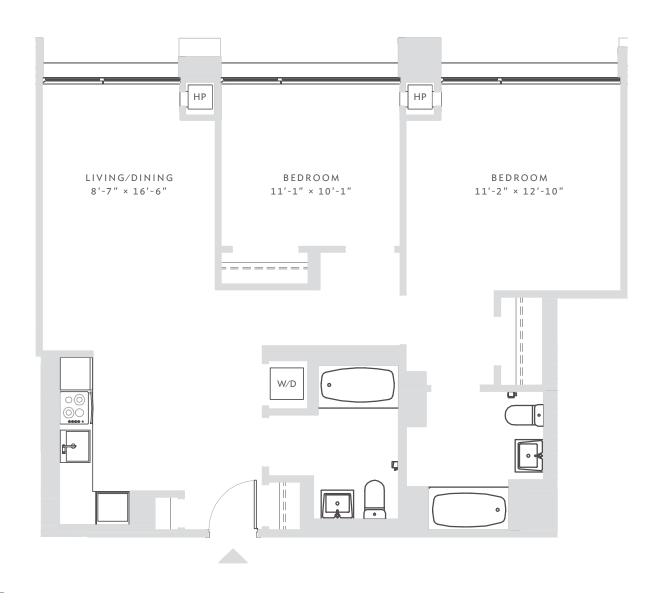

## ENCLAVE

AT THE CATHEDRAL

RESIDENCE 902-1202 2 BEDROOMS 2 BATHS

APARTMENT zoned climate control floor-to-ceiling windows washer / dryer

STICHEN

strip kitchen

custom lighting

white quartzite counter tops

Grohe pullout sink faucets

stainless steel

Blomberg appliances

BATHROOM
Grohe fixtures
white quartzite counter tops
gray porcelain flooring
white subway tile shower with elegant Grohe fixtures

DATE RENT

All information regarding the floor plan is from sources deemed reliable. However, The Brodsky Organization cannot assure its accuracy and bears no responsibility for any errors, omissions or misstatements. The plan is for approximate informational purposes only and should be used as such by the prospective renter. All dimensions are approximate and should be re-measured by the prospective renter for absolute accuracy.