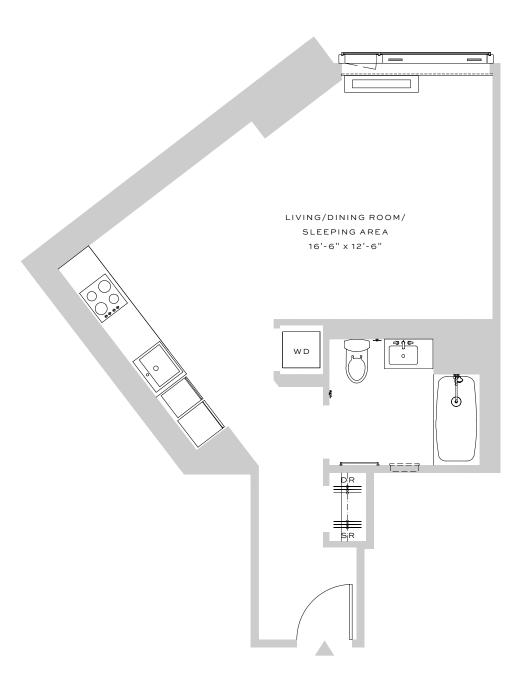

# CITY TOWER

# BROOKLYN

RESIDENCE S FLOOR 28-38

STUDIO | 1 BATHROOM

# APARTMENT

5" WOOD PLANK FLOORING
WASHER/DRYER
VERTICAL HEATING / COOLING
FLOOR TO CEILING WINDOWS
CUSTOM SOLAR SHADES
DOUBLE HUNG
IN-CLOSET SHELVING

## KITCHEN

WHITE QUARTZ COUNTER TOPS
PANELIZED APPLIANCES
GROHE AND KOHLER FIXTURES
BUILT-IN COOKTOP AND CONVECTION OVEN
UNDER-CABINET LIGHTING
TRACK LIGHTING
PANTRY

## BATHROOM

TAUPE LINEN PORCELAIN FLOORING MOSAIC TILE FEATURE WALL GROHE AND KOHLER FIXTURES CUSTOM SHELVING STORAGE SHOWER

DATE

RENT / UNIT