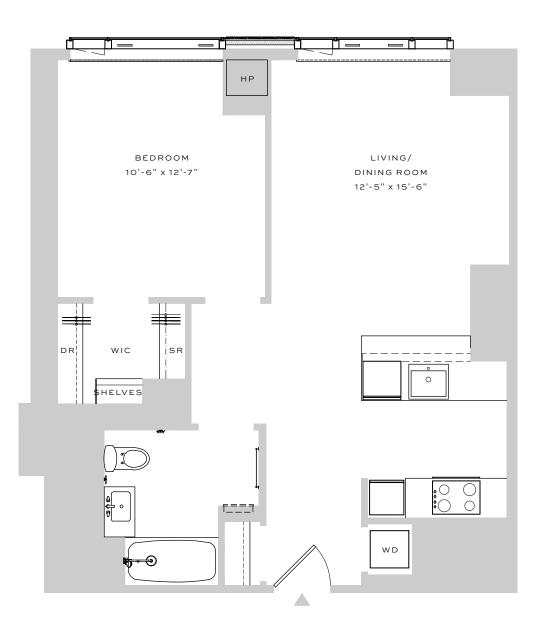

# RESIDENCE R FLOORS 20-27

1 BEDROOM | 1 BATHROOM

## APARTMENT

5" WOOD PLANK FLOORING
WASHER/DRYER
VERTICAL HEATING / COOLING
FLOOR TO CEILING WINDOWS
CUSTOM SOLAR SHADES
DOUBLE HUNG
WIC
IN-CLOSET SHELVING

#### KITCHEN

WHITE QUARTZ COUNTER TOPS
PANELIZED APPLIANCES
GROHE AND KOHLER FIXTURES
BUILT-IN COOKTOP AND CONVECTION OVEN
UNDER-CABINET LIGHTING
TRACK LIGHTING
GALLEY KITCHEN

#### BATHROOM

TAUPE LINEN PORCELAIN FLOORING
MOSAIC TILE FEATURE WALL
GROHE AND KOHLER FIXTURES
CUSTOM SHELVING STORAGE

DATE

RENT / UNIT

#### AGENT

All information regarding the floor plan is from sources deemed reliable. However, The Brodsky Organization cannot assure its accuracy and bears no responsibility for any errors, omissions or misstatements. The plan is for approximate informational purposes only and should be used as such by the prospective renter. All dimensions are approximate and should be re-measured by the prospective renter for absolute accuracy.