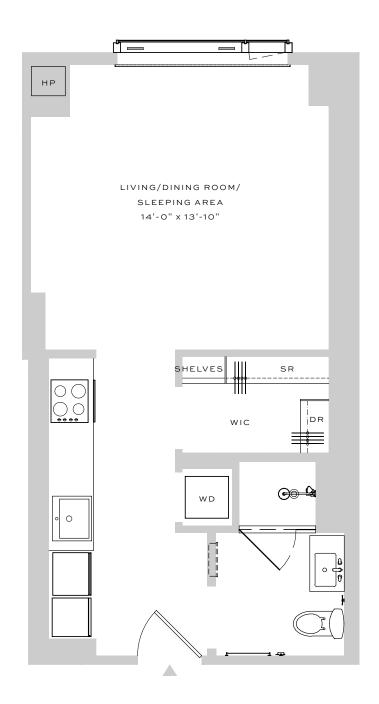

# CITY TOWER

# BROOKLYN

RESIDENCE Q FLOORS 28-38

STUDIO | 1 BATHROOM

## HOME INTERIORS

# APARTMENT

5" WOOD PLANK FLOORING
WASHER/DRYER
VERTICAL HEATING / COOLING
FLOOR TO CEILING WINDOWS
CUSTOM SOLAR SHADES
DOUBLE HUNG
WIC
IN-CLOSET SHELVING

### KITCHEN

WHITE QUARTZ COUNTER TOPS
PANELIZED APPLIANCES
GROHE AND KOHLER FIXTURES
BUILT-IN COOKTOP AND CONVECTION OVEN
UNDER-CABINET LIGHTING
TRACK LIGHTING
PANTRY

### BATHROOM

TAUPE LINEN PORCELAIN FLOORING MOSAIC TILE FEATURE WALL GROHE AND KOHLER FIXTURES CUSTOM SHELVING STORAGE SHOWER

DATE

RENT / UNIT