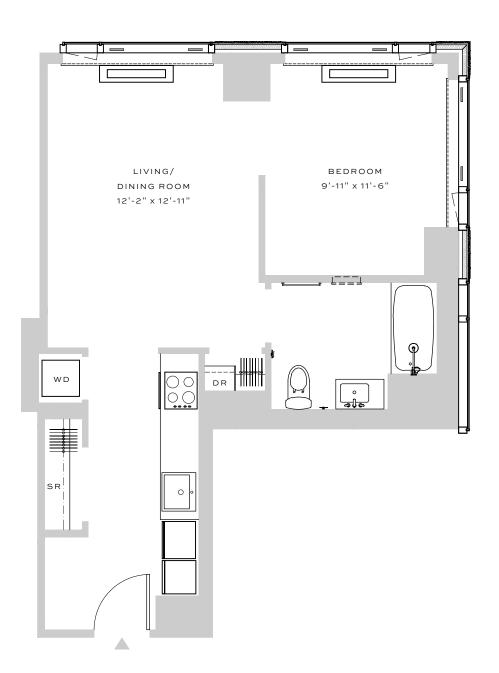

# RESIDENCE Q FLOORS 20-27

1 BEDROOM | 1 BATHROOM

#### HOME INTERIORS

## APARTMENT

5" WOOD PLANK FLOORING
WASHER/DRYER
HORIZONTAL HEATING / COOLING
CUSTOM SOLAR SHADES
DOUBLE HUNG

## KITCHEN

WHITE QUARTZ COUNTER TOPS
PANELIZED APPLIANCES
GROHE AND KOHLER FIXTURES
BUILT-IN COOKTOP AND CONVECTION OVEN
UNDER-CABINET LIGHTING
TRACK LIGHTING
PANTRY

### BATHROOM

TAUPE LINEN PORCELAIN FLOORING
MOSAIC TILE FEATURE WALL
GROHE AND KOHLER FIXTURES
CUSTOM SHELVING STORAGE

DATE

RENT / UNIT

#### AGENT

All information regarding the floor plan is from sources deemed reliable. However, The Brodsky Organization cannot assure its accuracy and bears no responsibility for any errors, omissions or misstatements. The plan is for approximate informational purposes only and should be used as such by the prospective renter. All dimensions are approximate and should be re-measured by the prospective renter for absolute accuracy.