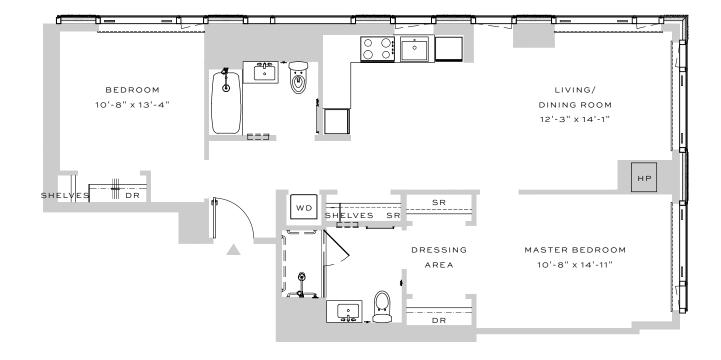

#### RESIDENCE P

FLOORS 20-27 2 BEDROOMS | 2 BATHROOMS

#### APARTMENT

5" WOOD PLANK FLOORING WASHER/DRYER VERTICAL HEATING / COOLING FLOOR TO CEILING WINDOWS CUSTOM SOLAR SHADES DOUBLE HUNG WIC IN-CLOSET SHELVING

### KITCHEN

WHITE QUARTZ COUNTER TOPS PANELIZED APPLIANCES GROHE AND KOHLER FIXTURES BUILT-IN COOKTOP AND CONVECTION OVEN UNDER-CABINET LIGHTING TRACK LIGHTING

#### BATHROOM

TAUPE LINEN PORCELAIN FLOORING MOSAIC TILE FEATURE WALL GROHE AND KOHLER FIXTURES CUSTOM SHELVING STORAGE

DATE

RENT / UNIT

AGENT

All information regarding the floor plan is from sources deemed reliable. However, The Brodsky Organization cannot assure its accuracy and bears no responsibility for any errors, omissions or misstatements. The plan is for approximate informational purposes only and should be used as such by the prospective renter. All dimensions are approximate and should be re-measured by the prospective renter for absolute accuracy.